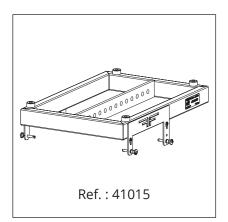

10/440 W                                                     |
| Dimensions (H x W x D)     | 244 x 559 x 396 mm • 9.61 x 22 x 15.60 inches                                      |
| Weight                     | 27.8kg / 61.28lbs                                                                  |
| Finish                     | Highly resistant polyurea coating                                                  |
| Cabinet                    | Top grade birch plywood                                                            |

((O))

70Hz to 19kHz

### Dimensions



(1) Peak level measured at 1 m under free field conditions using pink noise with crest factor 5

© 2021 AUDIOFOCUS . All rights reserved. December 2021 - www.audiofocus.eu

### Bumper for ARES 8i and B 18i

Mini-bumper for ARES 8i





## Subwoofers

S 18i Installation high performance compact 18" subwoofer.



Ref. : 48102 and 48101

S 21i Installation high performance compact 21" subwoofer.



Ref. : 48105 and 48103

# B18i Flyable 18" installation low-end extender. Fully compatible.



Ref.: 44322 and 44323

## Beamwidth

#### ARES 8i Horizontal beamwidth



### **ARES 8i Vertical beamwidth**



## **Contact & Links**

### Need more information about our products?

www.audiofocus.eu info@audiofocus.eu www.facebook.com/AudiofocusPage/ www.facebook.com/groups/AUDIOFOCUS/

Scan QR Code to view the ARES 8i product's web page.



Follow Us.