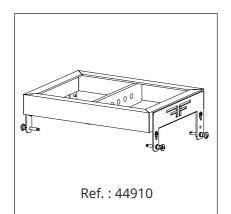

/440 W                                                     |
| Dimensions (H x W x D)     | 244 x 559 x 396 mm • 9.61 x 22 x 15.60 inches                                      |
| Weight                     | 27.8kg / 61.28lbs                                                                  |
| Finish                     | Highly resistant polyurea coating                                                  |
| Cabinet                    | Top grade birch plywood                                                            |

((O))

70Hz to 19kHz

### Dimensions



(1) Peak level measured at 1 m under free field conditions using pink noise with crest factor 5

© 2021 AUDIOFOCUS . All rights reserved. December 2021 - www.audiofocus.eu

### Bumper for ARES 8i and B 18i

Mini-bumper for ARES 8i





## Subwoofers

S 18i Installation high performance compact 18" subwoofer.



Ref. : 48102 and 48101

S 21i Installation high performance compact 21" subwoofer.



Ref. : 48105 and 48103

# B18i Flyable 18" installation low-end extender. Fully compatible.



Ref.: 44322 and 44323

## Beamwidth

#### ARES 8i Horizontal beamwidth



### **ARES 8i Vertical beamwidth**



## **Contact & Links**

### Need more information about our products?

www.audiofocus.eu info@audiofocus.eu www.facebook.com/AudiofocusPage/ www.facebook.com/groups/AUDIOFOCUS/

Scan QR Code to view the ARES 8i product's web page.



Follow Us.