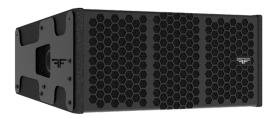

ARES 8i is a compact, bi-amplified 2-way installation system, renowned for its iconic sound signature in a wide range of sound reinforcement scenarios requiring excellent audio quality, from smaller venues to theatres and stadiums.

AUDIOFOCUS ARES 8i meets all WST criteria and offers the full benefits of a true line array. Dual 8" drivers handle low-mid frequencies, while a 1.4" exit compression driver and custom waveguide provide smooth top-end performance.

ARES 8i is built with pride in Belgium and coated in tough, weather-resistant polyurea to safeguard your investment. The cabinet front is protected by a rigid metal grill, backed by acoustically transparent foam.