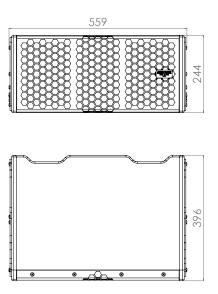

## **Technical specifications**

Complete

solution

Rigging

0° to 10'

Up to 5.000

| Description                | 2-way bi-amplified install line array element                                      |
|----------------------------|------------------------------------------------------------------------------------|
| Transducers                | LF: 2 x 8" • HF: 1 × 3"                                                            |
| Frequency range (-6dB)     | 70Hz-19kHz                                                                         |
| Nominal directivity (-6dB) | Horizontal 110° - Vertical: depends on the number of elements and array curvature. |
| SPL max (1)                | 142 dB                                                                             |
| Processing                 | Dedicated AUDIOFOCUS and Armonia/Powersoft presets                                 |
| Rigging                    | 11 different inter-cabinet angle positions, from 0 to 10°                          |
| Connectors                 | 2 × 4-point speakON                                                                |
| Nominal impedance          | LF: 16ohm • HF: 8ohm                                                               |
| Watt AES/Peak              | LF: 400/1600 W • HF: 110/440 W                                                     |
| Dimensions (H x W x D)     | 244 x 559 x 396 mm • 9.61 x 22 x 15.60 inches                                      |
| Weight                     | 27.8kg / 61.28lbs                                                                  |
| Finish                     | Highly resistant polyurea coating                                                  |
| Cabinet                    | Top grade birch plywood                                                            |

### Dimensions

(1) Peak level measured at 1 m under free field conditions using pink noise with crest factor 5

© 2021 AUDIOFOCUS . All rights reserved. December 2021 - www.audiofocus.eu