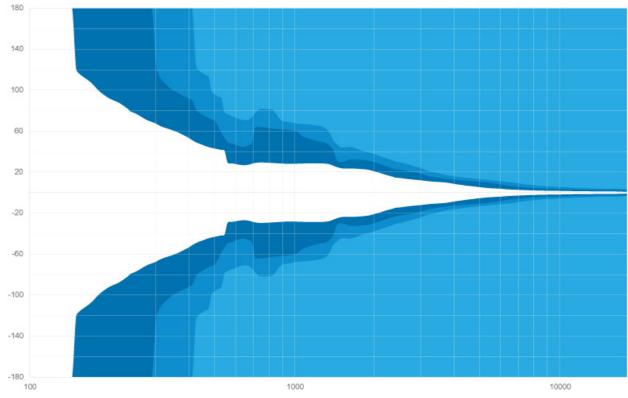

|
| Cabinet                    | Top grade birch plywood                                                            |

((O))

70Hz to 19kHz

### Dimensions



(1) Peak level measured at 1 m under free field conditions using pink noise with crest factor 5

© 2021 AUDIOFOCUS . All rights reserved. December 2021 - www.audiofocus.eu

### Bumper for ARES 8i and B 18i

Mini-bumper for ARES 8i





## Subwoofers

S 18i Installation high performance compact 18" subwoofer.



Ref. : 48102 and 48101

S 21i Installation high performance compact 21" subwoofer.



Ref. : 48105 and 48103

# B18i Flyable 18" installation low-end extender. Fully compatible.



Ref.: 44322 and 44323

## Beamwidth

#### ARES 8i Horizontal beamwidth



### **ARES 8i Vertical beamwidth**



## **Contact & Links**

### Need more information about our products?

www.audiofocus.eu info@audiofocus.eu www.facebook.com/AudiofocusPage/ www.facebook.com/groups/AUDIOFOCUS/

Scan QR Code to view the ARES 8i product's web page.



Follow Us.