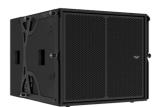

ARES 8i is a compact, bi-amplified 2-way installation system, renowned for its iconic sound signature in a wide range of sound reinforcement scenarios requiring excellent audio quality, from smaller venues to theatres and stadiums.

AUDIOFOCUS ARES 8i meets all WST criteria and offers the full benefits of a true line array. Dual 8" drivers handle low-mid frequencies, while a 1.4" exit compression driver and custom waveguide provide smooth top-end performance.

ARES 8i is built with pride in Belgium and coated in tough, weather-resistant polyurea to safeguard your investment. The cabinet front is protected by a rigid metal grill, backed by acoustically transparent foam.