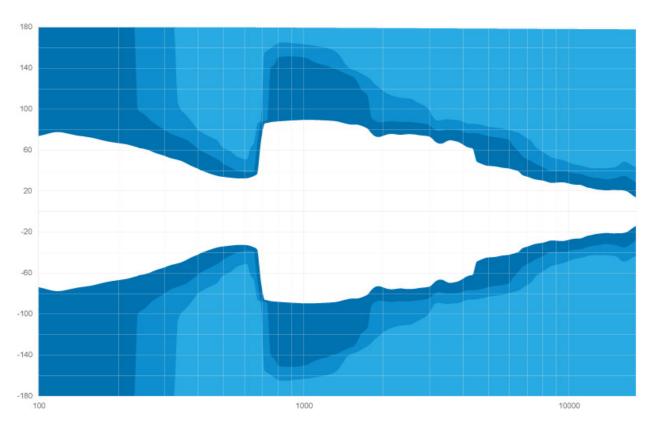

esistant polyurea coating                                                  |
| Cabinet                    | Top grade birch plywood                                                            |

((O))

70Hz to 19kHz

### Dimensions



(1) Peak level measured at 1 m under free field conditions using pink noise with crest factor 5

© 2021 AUDIOFOCUS . All rights reserved. December 2021 - www.audiofocus.eu

### Bumper for ARES 8i and B 18i

Mini-bumper for ARES 8i





## Subwoofers

S 18i Installation high performance compact 18" subwoofer.



Ref. : 48102 and 48101

S 21i Installation high performance compact 21" subwoofer.



Ref. : 48105 and 48103

# B18i Flyable 18" installation low-end extender. Fully compatible.



Ref.: 44322 and 44323

## Beamwidth

#### ARES 8i Horizontal beamwidth



### **ARES 8i Vertical beamwidth**



## **Contact & Links**

### Need more information about our products?

www.audiofocus.eu info@audiofocus.eu www.facebook.com/AudiofocusPage/ www.facebook.com/groups/AUDIOFOCUS/

Scan QR Code to view the ARES 8i product's web page.



Follow Us.