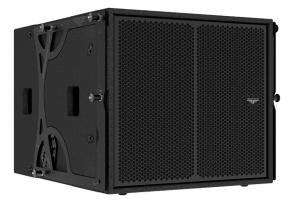

B 18i is a compact, powerful LF extension for installed ARES 8i line arrays, enhancing the system's low end response and directivity. ARES 8i and B 18i unite with S / MTSub Series subs to form a consistent, high performance, 4-way install line array system. B 18i is fully compatible with the ARES 8i rigging system and can be flown alongside, on top of or behind ARES 8i elements, or deployed in ground stack / standalone configurations.

The B 18i houses a long excursion 18" neodymium driver and combines front diffusion, bass reflex, and transmission line design for ultimate efficiency and performance.

B 18i is built with pride in Belgium and coated in tough, weather-resistant polyurea to safeguard your investment. The cabinet front is protected by a rigid metal grill, backed by acoustically transparent foam.