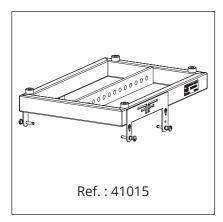

| 0 or 5° inter-cabinet angle positions              |
| Connectors             | 2 × 4-point speakON                                |
| Nominal Impedance      | 8ohm                                               |
| Watt AES/peak          | 600/2400W                                          |
| Dimensions (H x W x D) | 510 x 650 x 705 mm • 20.07 x 25.59 x 27.75 inches  |
| Weight                 | 53,8kg / 118.61lbs                                 |
| Finish                 | Highly resistant polyurea coating                  |
| Cabinet                | High grade birch plywood                           |

(1) Peak level measured at 1 m under free field conditions using pink noise with crest factor 5

### Accessories

### Bumper (Multi-system flying frame) for ARES 8, B18



## **Related Speakers**

**ARES 8i** Install 2-way line array loudspeaker



Ref. : 48113

## **Contact & Links**

#### Need more information about our products?

www.audiofocus.eu

info@audiofocus.eu

www.facebook.com/AudiofocusPage/

www.facebook.com/groups/AUDIOFOCUS/

### Scan QR Code to view the B 18i product's web page.



Follow Us.