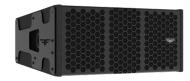

## **Related Speakers**

**ARES 8i** Install 2-way line array loudspeaker

Ref. : 48113