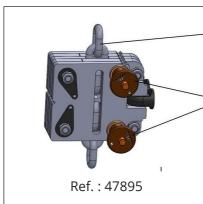

| IN: 1×3-point XLR • LINK: 1×3-point XLR                              |
| Power Connectors       | IN: 1×3-point powerCON TRUE1TOP<br>LINK: 1×3-point powerCON TRUE1TOP |
| Dimensions (H x W x D) | 485 x 580 x 520 mm • 19.09 x 22.83 x 20.47 inches                    |
| Weight                 | 35kg / 77.16lbs                                                      |
| Finish                 | Highly resistant polyurea coating                                    |
| Cabinet                | High grade birch plywood                                             |

(1) Peak level measured at 1 m under free field conditions using pink noise with crest factor 5

## **Accessories**

### Bumper for S 15



### S 15 Dolly to stack up to 3 sub



Ref.: 47084

#### S rigging system to clamp on boxes



### **Protection cover for S15+dolly**



# **Related Speakers**

**VENU 8a** Compact touring 2-way 8" self-powered point source



Ref.: 48092

S 18a

Touring high performance self-powered 18" subwoofer



Ref.: 48101

### **Contact & Links**

### Need more information about our products?

www.audiofocus.eu

info@audiofocus.eu

www.facebook.com/AudiofocusPage/

www.facebook.com/groups/AUDIOFOCUS/

### Scan QR Code to view the S 15a product's web page.



### Follow Us.