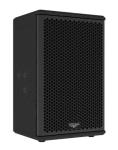

# **Related Speakers**

**VENU 8a** Compact touring 2-way 8" self-powered point source

Ref.: 48092

S 18a

Touring high performance self-powered 18" subwoofer

Ref.: 48101