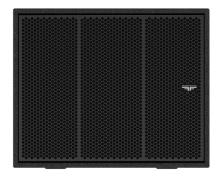

# **5 15a** More bass. Less space.

38Hz to 110Hz

S 15a is a compact, high-performance self-powered touring subwoofer, designed to accompany our VENU series in a wide range of sound reinforcement applications requiring high SPL in a discreet, compact package.

S 15a houses a long excursion 15" neodymium driver in a bass-reflex and T-lined design and has the versatility to be deployed stand-alone, stacked or flown.

An advanced AUDIOFOCUS Class D amplifier module with integrated DSP and versatile presets allows S 15a to be quickly deployed in any configuration, including cardioid and end-fire.

S 15a is built with pride in Belgium and coated in tough, weather-resistant polyurea to safeguard your investment. The cabinet front is protected by a rigid metal grill, backed by acoustically transparent foam.