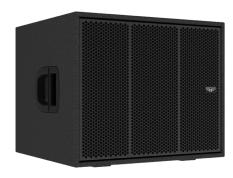

# **5 15a** More bass. Less space.

38Hz to 110Hz

S 15a is a compact, high-performance self-powered touring subwoofer, designed to accompany our VENU series in a wide range of sound reinforcement applications requiring high SPL in a discreet, compact package.

S 15a houses a long excursion 15" neodymium driver in a bass-reflex and T-lined design and has the versatility to be deployed stand-alone, stacked or flown.

An advanced AUDIOFOCUS Class D amplifier module with integrated DSP and versatile presets allows S 15a to be quickly deployed in any configuration, including cardioid and end-fire.

S 15a is built with pride in Belgium and coated in tough, weather-resistant polyurea to safeguard your investment. The cabinet front is protected by a rigid metal grill, backed by acoustically transparent foam.