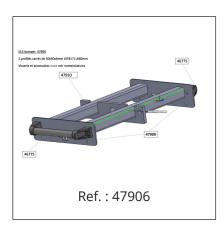

| Pole socket                                                          |
| Audio connectors       | IN: 1×3-point XLR • LINK: 1×3-point XLR                              |
| Power Connectors       | IN: 1×3-point powerCON TRUE1TOP<br>LINK: 1×3-point powerCON TRUE1TOP |
| Dimensions (H x W x D) | 485 x 580 x 520 mm • 19.09 x 22.83 x 20.47 inches                    |
| Weight                 | 35kg / 77.16lbs                                                      |
| Finish                 | Highly resistant polyurea coating                                    |
| Cabinet                | High grade birch plywood                                             |

(1) Peak level measured at 1 m under free field conditions using pink noise with crest factor 5

## **Accessories**

### Bumper for S 15



### S 15 Dolly to stack up to 3 sub



Ref.: 47084

#### S rigging system to clamp on boxes



### **Protection cover for S15+dolly**



# **Related Speakers**

**VENU 8a** Compact touring 2-way 8" self-powered point source



Ref.: 48092

S 18a

Touring high performance self-powered 18" subwoofer



Ref.: 48101

### **Contact & Links**

### Need more information about our products?

www.audiofocus.eu

info@audiofocus.eu

www.facebook.com/AudiofocusPage/

www.facebook.com/groups/AUDIOFOCUS/

### Scan QR Code to view the S 15a product's web page.



### Follow Us.