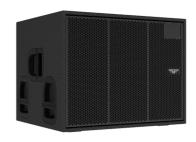

# **5 15a** More bass. Less space.

38Hz to 110Hz

S 15a is a compact, high-performance self-powered touring subwoofer, designed to accompany our VENU series in a wide range of sound reinforcement applications requiring high SPL in a discreet, compact package.

S 15a houses a long excursion 15" neodymium driver in a bass-reflex and T-lined design and has the versatility to be deployed stand-alone, stacked or flown.

An advanced AUDIOFOCUS Class D amplifier module with integrated DSP and versatile presets allows S 15a to be quickly deployed in any configuration, including cardioid and end-fire.

S 15a is built with pride in Belgium and coated in tough, weather-resistant polyurea to safeguard your investment. The cabinet front is protected by a rigid metal grill, backed by acoustically transparent foam.

**Technical specifications** 

| Description            | Compact self-powered 15" subwoofer                                   |
|------------------------|----------------------------------------------------------------------|
| Transducers            | LF: 1 x 15"                                                          |
| Frequency range (-6dB) | 40Hz-100Hz                                                           |
| Peak SPL (1)           | 132 dB                                                               |
| Processing             | Dedicated AUDIOFOCUS omni and cardioid presets                       |
| Rigging                | Pole socket                                                          |
| Audio connectors       | IN: 1×3-point XLR • LINK: 1×3-point XLR                              |
| Power Connectors       | IN: 1×3-point powerCON TRUE1TOP<br>LINK: 1×3-point powerCON TRUE1TOP |
| Dimensions (H x W x D) | 485 x 580 x 520 mm • 19.09 x 22.83 x 20.47 inches                    |
| Weight                 | 35kg / 77.16lbs                                                      |
| Finish                 | Highly resistant polyurea coating                                    |
| Cabinet                | High grade birch plywood                                             |