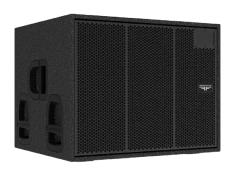

# **5 18** More bass. Less space.

Omni and Cardioid

i and 38Hz to 110Hz

S 18 is a compact, high-performance passive touring subwoofer, providing the perfect companion to the AUDIOFOCUS VENU, FR-X, or ARES 8 series in standalone and stacked configurations. Cardio and end fire on every version.

The subwoofer houses a long excursion 18" neodymium driver and combines front diffusion, bass reflex, and transmission line design for ultimate efficiency and performance.

S 18 is built with pride in Belgium and coated in tough, weather-resistant polyurea to safeguard your investment. The cabinet front is protected by a rigid metal grill, backed by acoustically transparent foam. Its compact design and ergonomic handles make S 18 easy to transport and deploy.