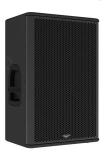

# **5 18** More bass. Less space.

Omni and Cardioid

i and 38Hz to 110Hz

S 18 is a compact, high-performance passive touring subwoofer, providing the perfect companion to the AUDIOFOCUS VENU, FR-X, or ARES 8 series in standalone and stacked configurations. Cardio and end fire on every version.

The subwoofer houses a long excursion 18" neodymium driver and combines front diffusion, bass reflex, and transmission line design for ultimate efficiency and performance.

S 18 is built with pride in Belgium and coated in tough, weather-resistant polyurea to safeguard your investment. The cabinet front is protected by a rigid metal grill, backed by acoustically transparent foam. Its compact design and ergonomic handles make S 18 easy to transport and deploy.