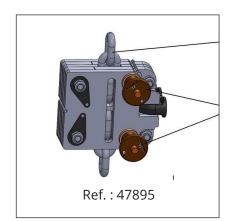

| 8ohm                                                                    |
| Watt AES/Peak          | 1200/2400W                                                              |
| Dimensions (H x W x D) | 510 x 650 x 560 mm • 20.07 x 25.59 x 22.04 inches                       |
| Weight                 | 38.8kg / 85.53lbs                                                       |
| Finish                 | Highly resistant polyurea coating                                       |
| Cabinet                | High grade birch plywood                                                |

(1) Peak level measured at 1 m under free field conditions using pink noise with crest factor 5

## Accessories

#### **Bumper for S 18**



## S 18 Dolly to stack up to 3 sub



## S rigging system to clamp on boxes



#### Protection cover for S18 subwoofer for dolly



Protection cover for 2 x S18 subwoofer STACK configuration

Ref.: 47914

## **Related Speakers**

**ARES 8**Touring 2-way bi-amp line array loudspeaker



Frequency range: 70Hz-19kHz

SPL peak: 142 dB Ref.: 48091

**VENU 12** 

Compact touring 2-way 12" biamp point source loudspeaker



Frequency range: 50Hz – 20kHz

SPL peak : 135 dB Ref. : 48095

#### **VENU 15**

Compact touring 2-way 15" biamp point source loudspeaker



Frequency range: 47Hz-20 kHz

SPL peak: 136 dB

Ref.: 48097

## **Contact & Links**

## Need more informations about our products?

www.audiofocus.eu info@audiofocus.eu www.facebook.com/AudiofocusPage/ www.facebook.com/groups/AUDIOFOCUS/

## Scan QR Code to view the S 18 product's web page.



## Follow Us.