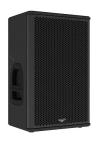

SPL peak : 135 dB Ref. : 48095

#### **VENU 15**

Compact touring 2-way 15" biamp point source loudspeaker

Frequency range: 47Hz-20 kHz

SPL peak: 136 dB

Ref.: 48097