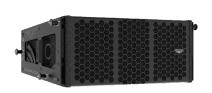

## **Related Speakers**

**ARES 8**Touring 2-way bi-amp line array loudspeaker

Frequency range: 70Hz-19kHz

SPL peak: 142 dB Ref.: 48091

**VENU 12** 

Compact touring 2-way 12" biamp point source loudspeaker

Frequency range: 50Hz – 20kHz