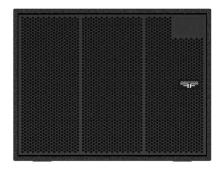

The subwoofer houses a long excursion 18" neodymium driver and combines front diffusion, bass reflex, and transmission line design for ultimate efficiency and performance.

S 18 is built with pride in Belgium and coated in tough, weather-resistant polyurea to safeguard your investment. The cabinet front is protected by a rigid metal grill, backed by acoustically transparent foam. Its compact design and ergonomic handles make S 18 easy to transport and deploy.

## **Technical specifications**

| Description            | High-power 18" subwoofer                                                |
|------------------------|-------------------------------------------------------------------------|
| Transducers            | LF: 1 x 18"                                                             |
| Frequency range (-6dB) | 38Hz-100Hz                                                              |
| SPL peak (1)           | 134 dB                                                                  |
| Processing             | Dedicated AUDIOFOCUS SCIO and Armonia/Powersoft omni and cardio presets |
| Rigging                | Pole socket                                                             |
| Connectors             | 2 × 4-point speakON                                                     |
| Nominal impedance      | 8ohm                                                                    |
| Watt AES/Peak          | 1200/2400W                                                              |
| Dimensions (H x W x D) | 510 x 650 x 560 mm • 20.07 x 25.59 x 22.04 inches                       |
| Weight                 | 38.8kg / 85.53lbs                                                       |
| Finish                 | Highly resistant polyurea coating                                       |
| Cabinet                | High grade birch plywood                                                |