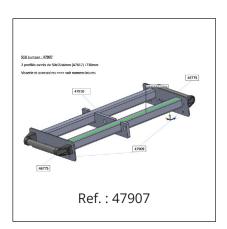

|
| Nominal impedance      | 8ohm                                                                    |
| Watt AES/Peak          | 1200/2400W                                                              |
| Dimensions (H x W x D) | 510 x 650 x 560 mm • 20.07 x 25.59 x 22.04 inches                       |
| Weight                 | 38.8kg / 85.53lbs                                                       |
| Finish                 | Highly resistant polyurea coating                                       |
| Cabinet                | High grade birch plywood                                                |

(1) Peak level measured at 1 m under free field conditions using pink noise with crest factor 5

## Accessories

#### **Bumper for S 18**



## S 18 Dolly to stack up to 3 sub



## S rigging system to clamp on boxes



#### Protection cover for S18 subwoofer for dolly



Protection cover for 2 x S18 subwoofer STACK configuration

Ref.: 47914

## **Related Speakers**

**ARES 8**Touring 2-way bi-amp line array loudspeaker



Frequency range: 70Hz-19kHz

SPL peak: 142 dB Ref.: 48091

**VENU 12** 

Compact touring 2-way 12" biamp point source loudspeaker



Frequency range: 50Hz – 20kHz

SPL peak : 135 dB Ref. : 48095

#### **VENU 15**

Compact touring 2-way 15" biamp point source loudspeaker



Frequency range: 47Hz-20 kHz

SPL peak: 136 dB

Ref.: 48097

## **Contact & Links**

## Need more informations about our products?

www.audiofocus.eu info@audiofocus.eu www.facebook.com/AudiofocusPage/ www.facebook.com/groups/AUDIOFOCUS/