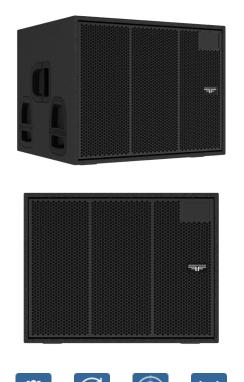

S 18a is a compact, high-performance self-powered touring subwoofer, providing the perfect companion to the AUDIOFOCUS VENU, FR-X, or ARES 8 series in standalone and stacked configurations.

The subwoofer houses a long excursion 18" neodymium driver and combines front diffusion, bass reflex, and transmission line design for ultimate efficiency and performance.

An advanced AUDIOFOCUS Class D amplifier module with integrated DSP and 4 versatile presets allows S 18a to be quickly deployed in any configuration, including cardioid and end-fire.

S 18a is built with pride in Belgium and coated in tough, weather-resistant polyurea to safeguard your investment. The cabinet front is protected by a rigid metal grill, backed by acoustically transparent foam. Its compact design and ergonomic handles make S 18a easy to transport and deploy.