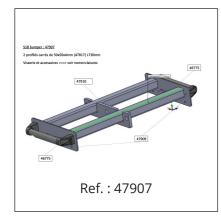

### Accessories

Bumper for S 18

Protection cover for S18 subwoofer for dolly

Protection cover for 2 x S18 subwoofer STACK configuration

Ref.: 47914

Ref. : 47086

S 18 Dolly to stack up to 3 sub