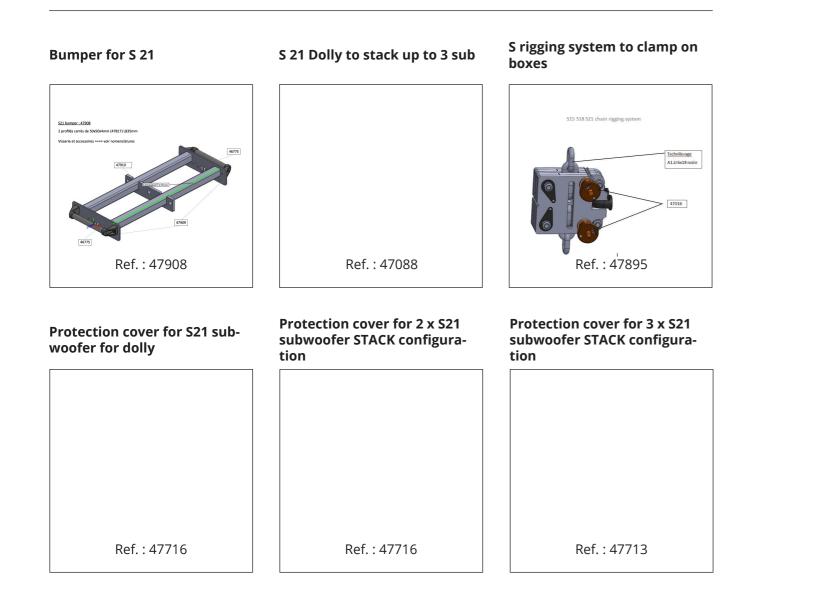

| 2 × 4-point speakON                                                     |
| Nominal impedance      | 4ohm                                                                    |
| Watt AES/Peak          | 1700/7000W                                                              |
| Dimensions (H x W x D) | 590 x 750 x 655 mm • 23.22 x 29.52 x 25.78 inches                       |
| Weight                 | 58.8kg / 129.63lbs                                                      |
| Finish                 | Highly resistant polyurea coating                                       |
| Cabinet                | High grade birch plywood                                                |

(1) Peak level measured at 1 m under free field conditions using pink noise with crest factor 5

### Accessories



## **Contact & Links**

#### Need more information about our products?

www.audiofocus.eu

info@audiofocus.eu

www.facebook.com/AudiofocusPage/

www.facebook.com/groups/AUDIOFOCUS/

### Scan QR Code to view the S 21 product's web page.



Follow Us.



## **Related Speakers**

**ARES 8** Touring 2-way bi-amp line array loudspeaker **ARES 12** Touring 3-way 12" quad-amp line array loudspeaker





**FRX 15** Touring high performance 2-way bi-amp constant curvature



Ref. : 48091

Ref. : 48105

Ref.: 48109