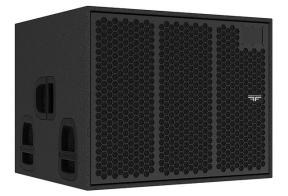

S 21 is a compact, high-performance passive touring subwoofer, designed to complement our FR-X, ARES 8 and ARES 12 series in sound reinforcement applications scaling to full stadium shows.

S 21 houses a long excursion 21" neodymium driver and combines front diffusion, bass reflex, and transmission line design for maximum efficiency and outstanding SPL.

Rental companies favor S 21 as an alternative to industry-standard 2×18" subs, saving half the truck space and around 40% of the weight. The subwoofer can be deployed standalone, stacked or flown, making it a versatile, high-earning hire stock staple.

S 21 is built with pride in Belgium and coated in tough, weather-resistant polyurea to safeguard your investment. The cabinet front is protected by a rigid metal grill, backed by acoustically transparent foam.