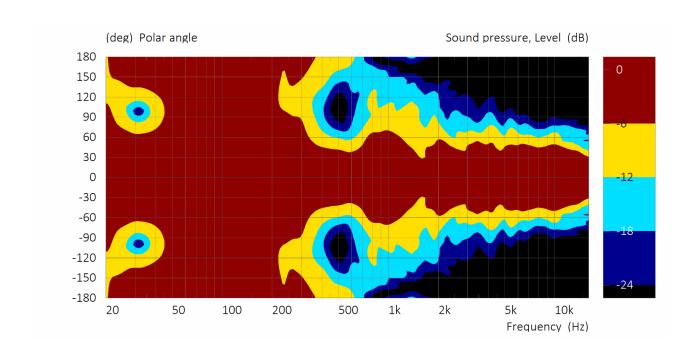

|
| Finish                     | Highly resistant polyurea coating                                                                                                  |



<sup>(1)</sup> Mtone 12 dB crest factor with compression of 2dB average in the low section

## **Related Products**

**118Sa**Touring self-powered compact
18" subwoofer



### **Accessories**

### **Touring/Install 210 Frame**

### Touring/Install 210 Beam





48588 - Dolly ELIZ 210 Dolly for ELIZ 210 (4pcs)

48589 - Dual Dolly ELIZ 210 Dolly for ELIZ 210 (8pc / 6pc + frames)

48590 - Cover 3x ELIZ 210 Protection cover for ELIZ 210 (3pcs)

48591 - Cover 4x ELIZ 210 Protection cover for ELIZ 210 (4pcs)

## **Beamwidth**

#### ELIZ 210a Horizontal Beamwidth - 90° No Insert



#### **ELIZ 210a Vertical Beamwidth - No Insert**



## **Beamwidth**

#### ELIZ 210a Horizontal Beamwidth - 70° Insert Fitted



#### **ELIZ 210a Vertical Beamwidth - Insert Fitted**



## **Contact & Links**

# Need more information about our products?

www.audiofocus.eu info@audiofocus.eu www.facebook.com/AudiofocusPage/ www.facebook.com/groups/AUDIOFOCUS/



#### Follow Us.