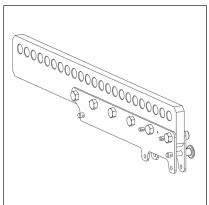

### **Touring/Install 210 Frame**

### Touring/Install 210 Beam

48588 - Dolly ELIZ 210 Dolly for ELIZ 210 (4pcs)

48589 - Dual Dolly ELIZ 210 Dolly for ELIZ 210 (8pc / 6pc + frames)

48590 - Cover 3x ELIZ 210 Protection cover for ELIZ 210 (3pcs)