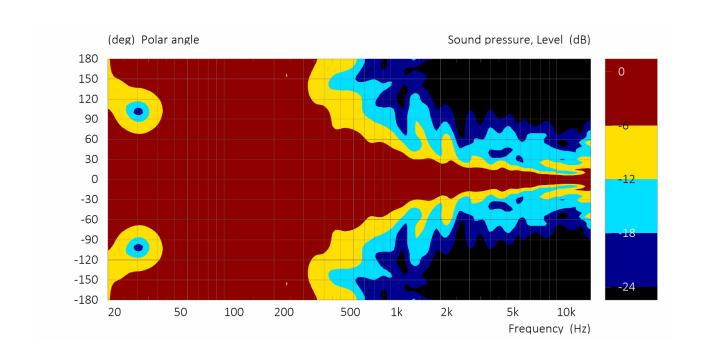

|



<sup>(1)</sup> Mtone 12 dB crest factor with compression of 2dB average in the low section

## **Related Products**

**118Sa**Touring self-powered compact
18" subwoofer



### **Accessories**

### **Touring/Install 210 Frame**

### Touring/Install 210 Beam





48588 - Dolly ELIZ 210 Dolly for ELIZ 210 (4pcs)

48589 - Dual Dolly ELIZ 210 Dolly for ELIZ 210 (8pc / 6pc + frames)

48590 - Cover 3x ELIZ 210 Protection cover for ELIZ 210 (3pcs)

48591 - Cover 4x ELIZ 210 Protection cover for ELIZ 210 (4pcs)

## **Beamwidth**

#### ELIZ 210a Horizontal Beamwidth - 90° No Insert



#### **ELIZ 210a Vertical Beamwidth - No Insert**



## **Beamwidth**

#### ELIZ 210a Horizontal Beamwidth - 70° Insert Fitted



#### **ELIZ 210a Vertical Beamwidth - Insert Fitted**



## **Contact & Links**

# Need more information about our products?

www.audiofocus.eu info@audiofocus.eu www.facebook.com/AudiofocusPage/ www.facebook.com/groups/AUDIOFOCUS/



#### Follow Us.