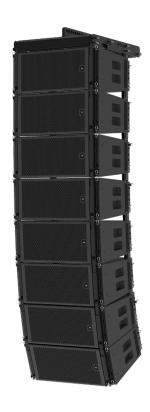

A custom two-part ABS magnetized horn plug allows super-fast adjustment of horizontal dispersion, providing maximum versatility with a single top cabinet design. The ELIZ range shares the same audio signature, hanging frame, and 118Sa flown and ground-stacked subwoofers as the ARRoCC constant curvature range, helping rental companies to manage an efficient inventory capable of handling short, medium and longthrow scenarios.