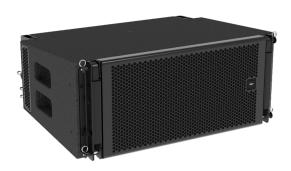

# **ELIZ 210a** self-powered 2 x 10" line array (Preliminary information)

ELIZ 210a is a versatile 2 x 10" line array system with integral amplifier, offering exceptional power and precision in a compact, lightweight format.

ELIZ 210a mounts twin 10" LF transducers in a V formation and harnesses Tetracoil Double Voice Coil technology for exceptional power, enhanced low end performance, precise control, outstanding impulse response, and superior transient handling. A large next-gen titanium diaphragm 4" HF compression driver delivers excellent linearity and mid-band clarity.

A custom two-part ABS magnetized horn plug allows super-fast adjustment of horizontal dispersion, providing maximum versatility with a single top cabinet design. The ELIZ range shares the same audio signature, hanging frame, and 118Sa flown and ground-stacked subwoofers as the ARRoCC constant curvature range, helping rental companies to manage an efficient inventory capable of handling short, medium and longthrow scenarios.