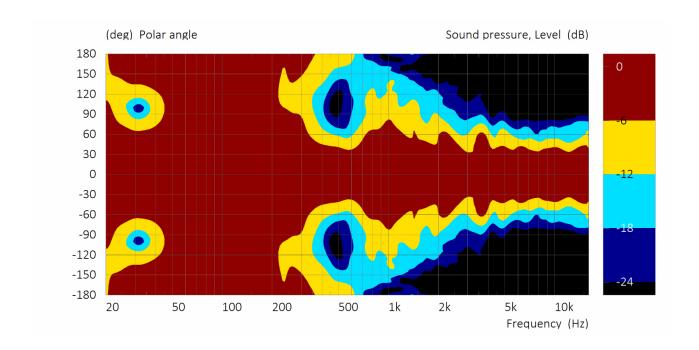

|



<sup>(1)</sup> Mtone 12 dB crest factor with compression of 2dB average in the low section

## **Related Products**

**118Sa**Touring self-powered compact
18" subwoofer



### **Accessories**

### **Touring/Install 210 Frame**

### Touring/Install 210 Beam





48588 - Dolly ELIZ 210 Dolly for ELIZ 210 (4pcs)

48589 - Dual Dolly ELIZ 210 Dolly for ELIZ 210 (8pc / 6pc + frames)

48590 - Cover 3x ELIZ 210 Protection cover for ELIZ 210 (3pcs)

48591 - Cover 4x ELIZ 210 Protection cover for ELIZ 210 (4pcs)

## **Beamwidth**

#### ELIZ 210a Horizontal Beamwidth - 90° No Insert



#### **ELIZ 210a Vertical Beamwidth - No Insert**



## **Beamwidth**

#### ELIZ 210a Horizontal Beamwidth - 70° Insert Fitted



#### **ELIZ 210a Vertical Beamwidth - Insert Fitted**



## **Contact & Links**

# Need more information about our products?

www.audiofocus.eu info@audiofocus.eu www.facebook.com/AudiofocusPage/ www.facebook.com/groups/AUDIOFOCUS/



#### Follow Us.