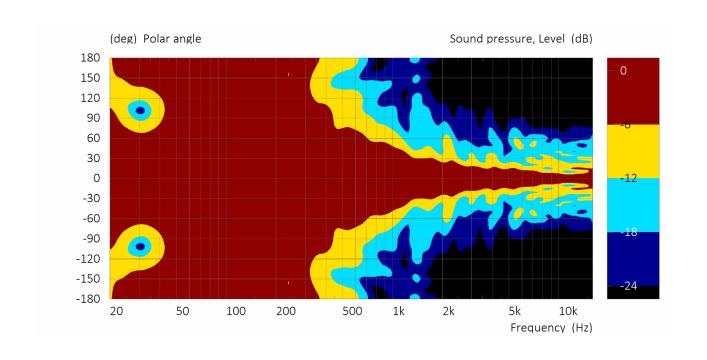

| Finish                     | Highly resistant polyurea coating                                                                                                  |



<sup>(1)</sup> Mtone 12 dB crest factor with compression of 2dB average in the low section

## **Related Products**

**118Sa**Touring self-powered compact
18" subwoofer



### **Accessories**

### **Touring/Install 210 Frame**

### Touring/Install 210 Beam





48588 - Dolly ELIZ 210 Dolly for ELIZ 210 (4pcs)

48589 - Dual Dolly ELIZ 210 Dolly for ELIZ 210 (8pc / 6pc + frames)

48590 - Cover 3x ELIZ 210 Protection cover for ELIZ 210 (3pcs)

48591 - Cover 4x ELIZ 210 Protection cover for ELIZ 210 (4pcs)

## **Beamwidth**

#### ELIZ 210a Horizontal Beamwidth - 90° No Insert



#### **ELIZ 210a Vertical Beamwidth - No Insert**



## **Beamwidth**

#### ELIZ 210a Horizontal Beamwidth - 70° Insert Fitted



#### **ELIZ 210a Vertical Beamwidth - Insert Fitted**



## **Contact & Links**

# Need more information about our products?

www.audiofocus.eu info@audiofocus.eu www.facebook.com/AudiofocusPage/ www.facebook.com/groups/AUDIOFOCUS/



#### Follow Us.